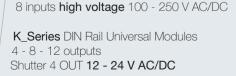

[Inputs - Outputs] Mechanical manual override

4 - 8 - 12 - 16 inputs / outputs 4 - 8 - 12 - 16 - 24 **outputs** 

Dimmers

Manage of the Ma

1 Channel x 700 W

2 or 4 Channels x 300 W

4 Channels LED / RGB W

(master & slave)