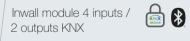

[Inputs - Outputs] Mechanical manual override

4 - 8 - 12 - 16 inputs / outputs 4 - 8 - 12 - 16 - 24 **outputs** 

Dimmers

Manage of the Ma

1 Channel x 700 W

2 or 4 Channels x 300 W

4 Channels LED / RGB W

(master & slave)